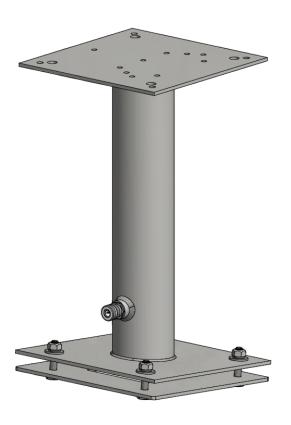

## **BCN-WIND-BKT-GE2**

## Wind Turbine Obstruction Light Mounting Bracket

Visit our website: www.itl-llc.com

The **BCN-WIND-BKT-GE2** is designed to facilitate the mounting of obstruction lights on GE 2.x Series Wind Turbines. Sturdy galvanized steel construction resists corrosion. Mounting hardware and counter plate included.

## **Features**

- Designed for GE 2.x Series Wind Turbines
- Mounting Hardware included.
- Sturdy galvanized steel construction.