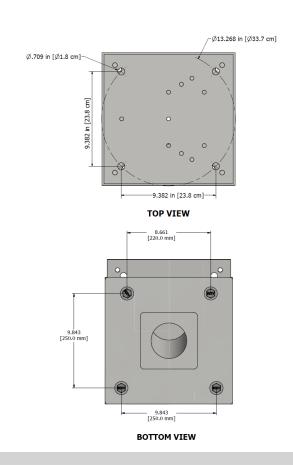

## **Specifications**

Width: 13.19in (33.5 cm)

Length: 13.54in (34 .4cm)

Height: 23.11in (58.7 cm)

Weight: 45lbs (21kg)